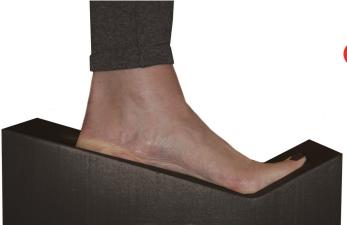

## Axial/Sesamoid Podiatry Wedge Cat# YXNZ

High density 2 lb crosslink closed cell foam 15 degree wedge is an excellent positioning aide for viewing metatarsals, sesamoids, and plantar condyles. A smooth pleasant feel combined with superior physical and chemical properties makes cross-linked polyethylene foam a solution for an array of aplications that demand thicker sections of extremely fine cloed cell foam.

Closedcell Foam size: 8 x 13 x 4