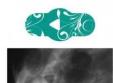

### **Nipple Markers**

Virtually eliminates repeats in mammography with clear nipple identification.

Available in 1.5, 2.0, 2.5, 3.0, 4.0, 5.0 mm

Available in dots, wings & strips for prominent nipples , and even super sticky!

### Skin Markers

Radiolucent Mole markers will not burnout and are ideal for MLO exams and dense breast tissue. Scar markers reduce confusion and ensure precise & easy placement.