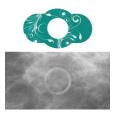

### **NEW TOMO MAMMOGRAPHY Markers - Radiopaque**

These 3D NEW Tomo Markers are used for 3D digital breast Tomosynthesis. These low density markers are specially designed to show up clearly when "in slice" and minimize the "slinky" artifact when out of slice.