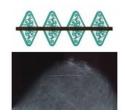

## **NEW 3D Breast Tomo Markers**

#### • High Quality

٠

-100% Unconditional Guarantee

- Easily Identifiable Radiolucent when "in slice"
- Less Artifacts -Produces less "slinky" artifacts
- No Minimum -Buy one or many boxes!
- 100% Latex Free -Patient Safe
- Compatible With both 2D and 3D

Make the Conversion over to Techno-Aide Skin Markers Today!

## Techno-Aide

### **NEW TOMO MAMMOGRAPHY Markers - Radiopaque**

These 3D NEW Tomo Markers are used for 3D digital breast Tomosynthesis. These low density markers are specially designed to show up clearly when "in slice" and minimize the "slinky" artifact when out of slice.





#SDG-MSD3

#SDM-TSD3



#SDM-ASD3



#SDM-SSD3

# **MAMMOGRAPHY MARKERS**

### **Nipple Markers**

Virtually eliminates repeats in mammography with clear nipple identification.

Available in 1.5, 2.0, 2.5, 3.0, 4.0, 5.0 mm

Available in dots, wings & strips for prominent nipples , and even super sticky!

### Skin Markers

Radiolucent Mole markers will not burnout and are ideal for MLO exams and dense breast tissue. Scar markers reduce confusion and ensure precise & easy placement.

### Palpable Area Arrow Markers

**Digital Skin Markers**